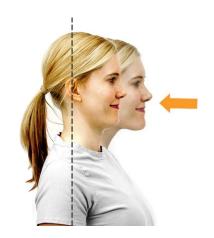

## RETRACTION / CHIN TUCK

Slowly draw your head back so that your ears line up with your shoulders. Video # VVR7W4UZ2

Repeat 5 Times Hold 10 Seconds

Complete 5 Sets Perform 10 Times a Day